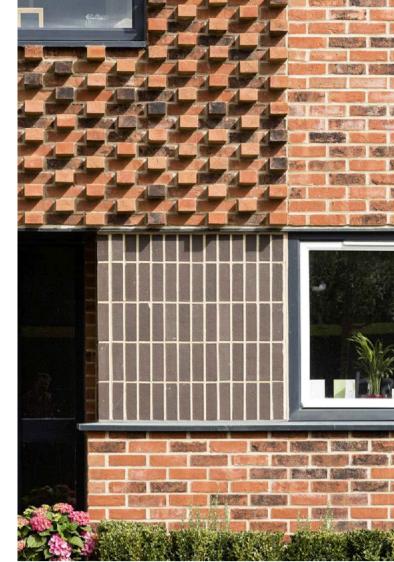

# TYPE 5 – APARTMENT BUILDINGS

- SELECTED BUFF / RED BRICK
- PIGMENTED RENDER
- ALUMINUM CLADDING FOR PENTHOUSE
- SEDUM ROOF
- ALUMINUM / TIMBER COMPOSITE WINDOWS

MATERIALITY & CHARACTER AREAS

PROPOSED BRICK COLOUR