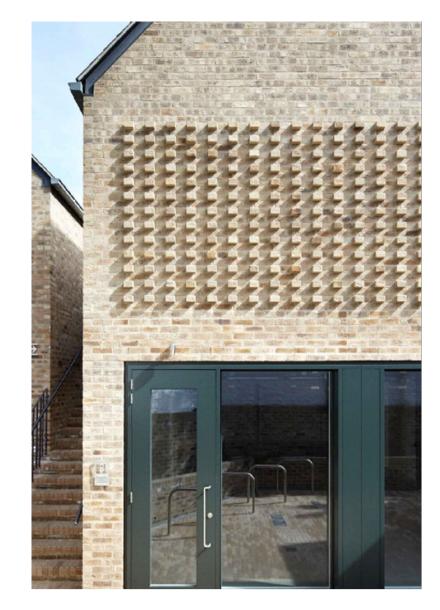

### TYPE 2 – BUFF COLOURED BRICK & BLUE/GREY ROOF

- BLUE GREY SMOOTH FIBRE CEMENT TILE
- SELECTED BISCUIT COLOURED BUFF BRICK
- SMOOTH PAINTED PLASTER FINISH & PIGMENTED DASH RENDER
- SELECTED GREY ALUMINIUM CANOPY & DORMER WINDOWS
- ALUMINUM / TIMBER COMPOSITE WINDOWS