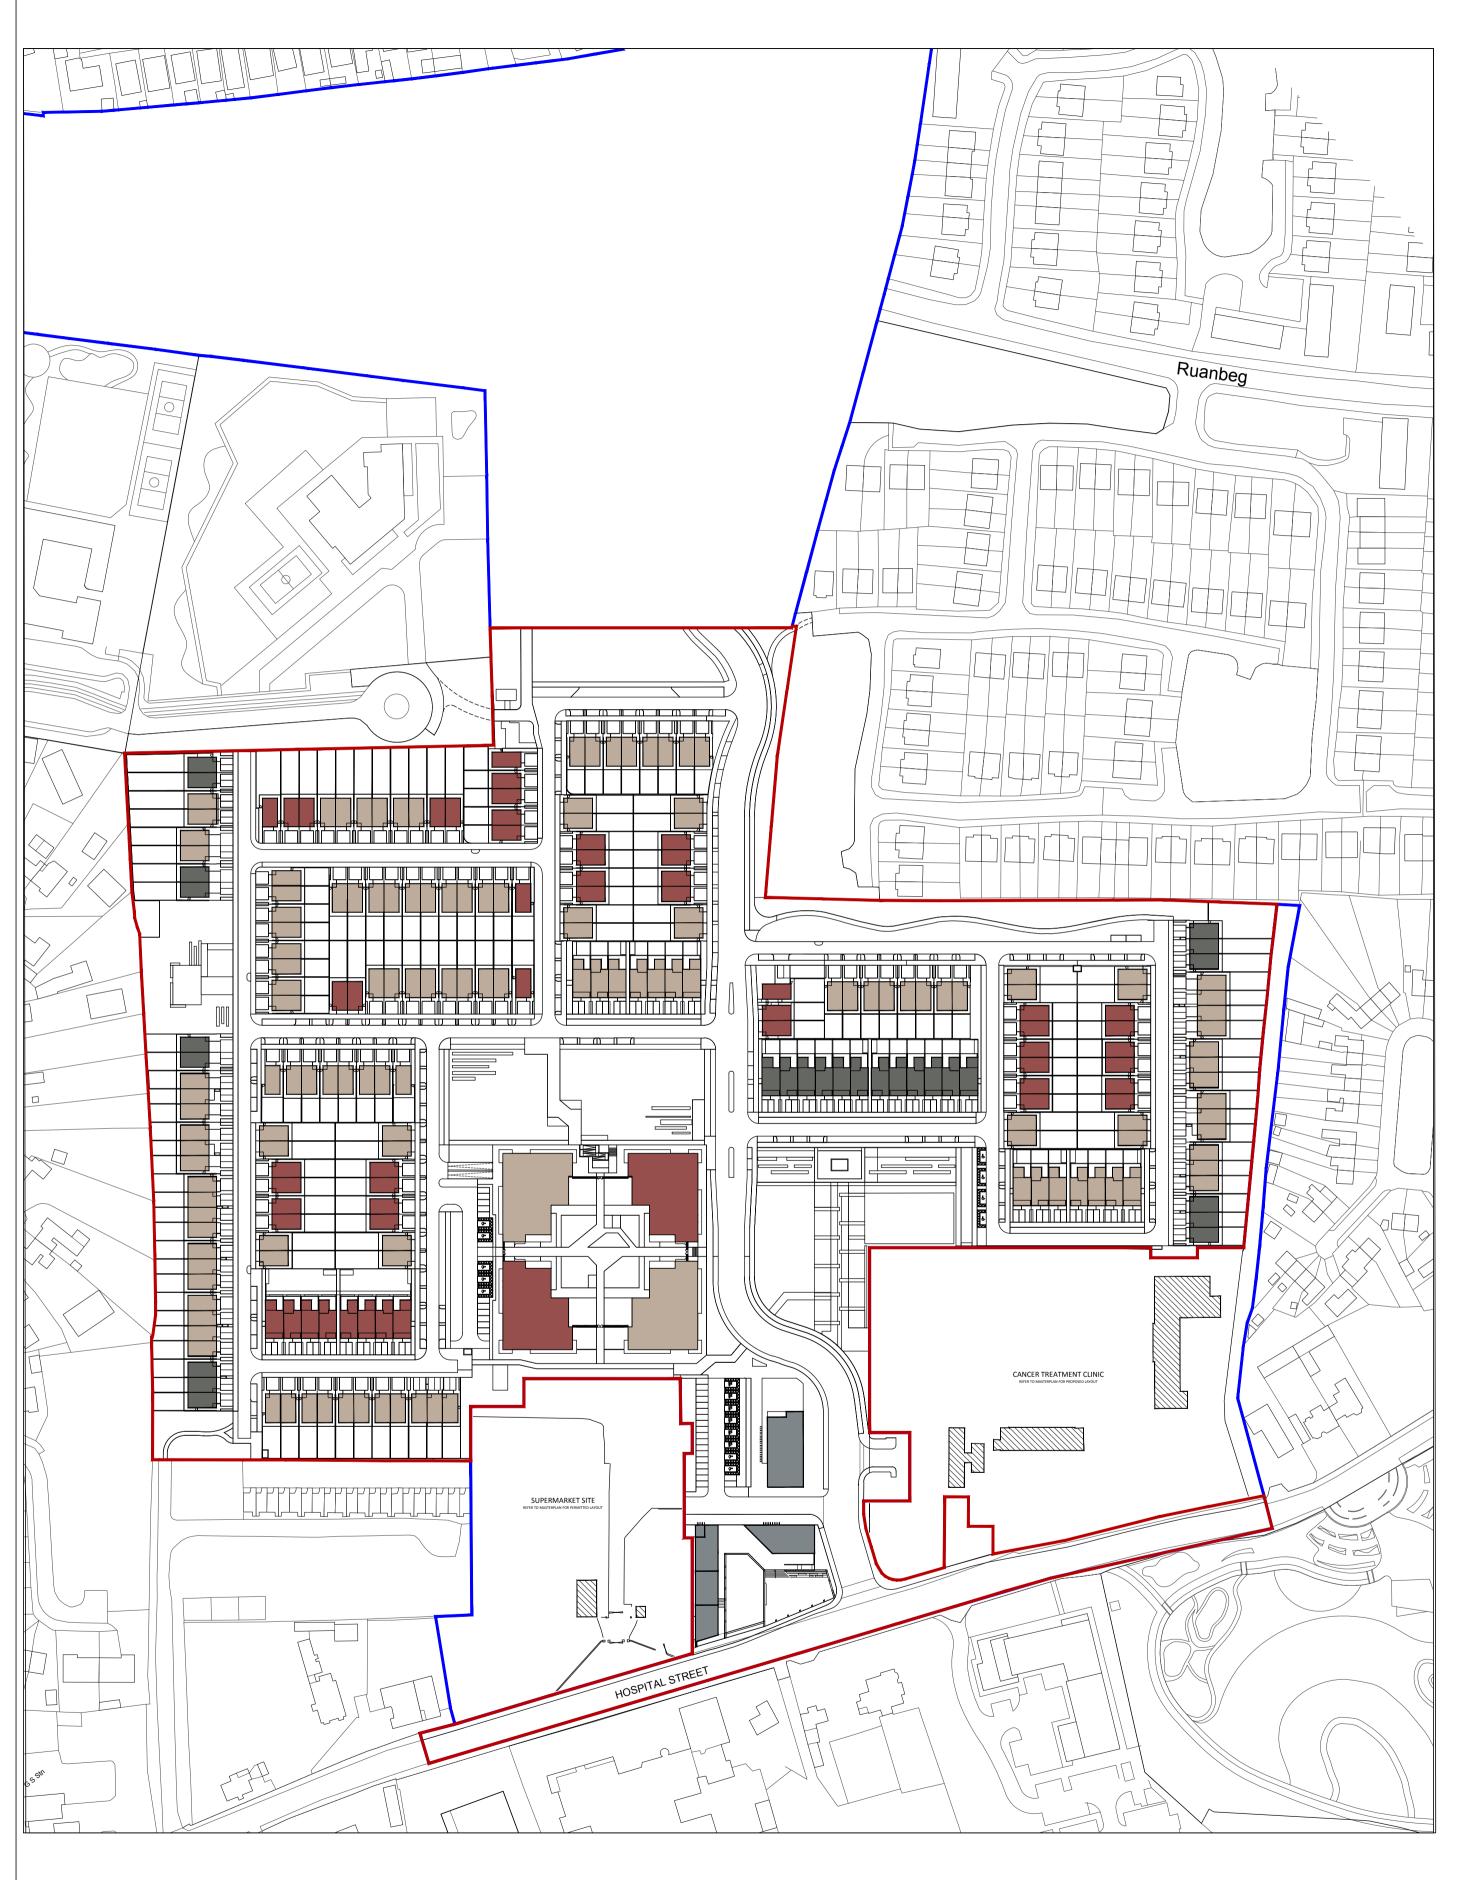

#### TYPE 1 – GREY BRICK & BLUE/GREY ROOF

- BLUE GREY SMOOTH FIBRE CEMENT TILE
- SELECTED GREY BRICK
- SMOOTH PAINTED PLASTER FINISH & PIGMENTED DASH RENDER
- SELECTED GREY ALUMINIUM CANOPY & DORMER WINDOWS
- ALUMINUM / TIMBER COMPOSITE WINDOWS

### TYPE 2 – BUFF COLOURED BRICK & BLUE/GREY ROOF

- BLUE GREY SMOOTH FIBRE CEMENT TILE
- SELECTED BISCUIT COLOURED BUFF BRICK
- SMOOTH PAINTED PLASTER FINISH & PIGMENTED DASH RENDER
- SELECTED GREY ALUMINIUM CANOPY & DORMER WINDOWS
- ALUMINUM / TIMBER COMPOSITE WINDOWS

### TYPE 3 – RED BRICK & BLUE/GREY ROOF

- BLUE GREY SMOOTH FIBRE CEMENT TILE
- SELECTED RED BRICK
- SMOOTH PAINTED PLASTER FINISH & PIGMENTED DASH RENDER
- SELECTED GREY ALUMINIUM CANOPY & DORMER WINDOWS
- ALUMINUM / TIMBER COMPOSITE WINDOWS