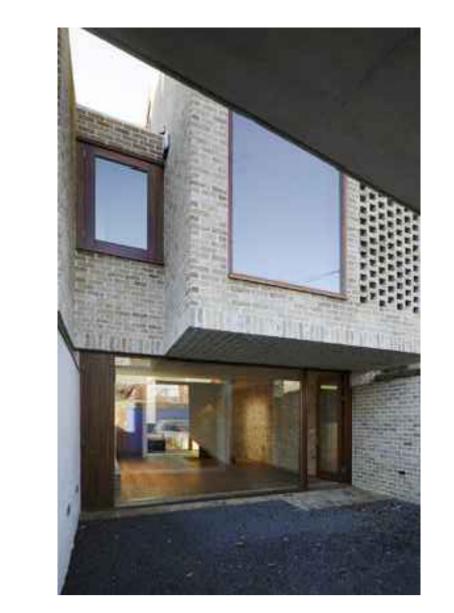

# TYPE 4 – NEIGHBOURHOOD CENTRE

- RESIN BOND SAFETY PLAY BREAK-OUT AREAS TO CRECHE
- SELECTED BISCUIT COLOURED BUFF BRICK
- FAIR-FACED CONCRETE STRUCTURAL ELEMENTS
- GREY ZINC PARAPET & FACADE DETAILS
- **ALUMINUM WINDOWS & DOORS**